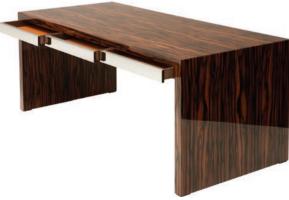

#### Parson's Makassar Desk

One of the most beautiful woods on the market dressing up one the coolest desk in the industry!

Polished Nickel front Drawers, lacquered in High Gloss Orange inside, and without a doubt, the perfect support to successfully close all your future deals!