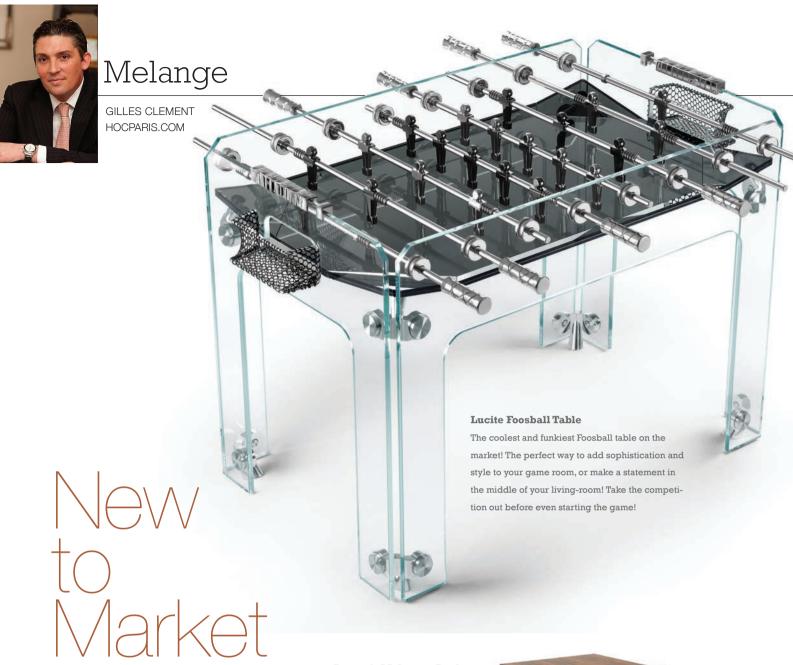

#### Parson's Makassar Desk

One of the most beautiful woods on the market dressing up one the coolest desk in the industry!

Polished Nickel front Drawers, lacquered in High Gloss Orange inside, and without a doubt, the perfect support to successfully close all your future deals!





## **High gloss Goatskin Puzzle Cabinet**

Forget any other credenzas, this is the one! Flawless lines, incredible finish, unique shape, be bold! This incredible piece will transform any room into a statement room, as timeless as sensual, if one cannot appreciate this marvel, one should question its aesthetic references







# Tiefenthaler

FINE HOME BUILDING RENOVATIONS
www.tiefenthaler.com
203-857-0055









## Waterfall Chandelier

This amazing metal chain link chandelier, with its square brass pat