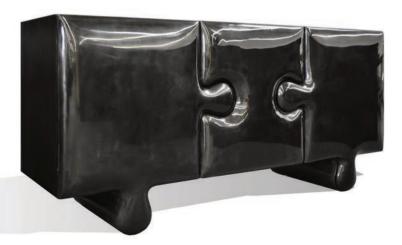

## **High gloss Goatskin Puzzle Cabinet**

Forget any other credenzas, this is the one! Flawless lines, incredible finish, unique shape, be bold! This incredible piece will transform any room into a statement room, as timeless as sensual, if one cannot appreciate this marvel, one should question its aesthetic references