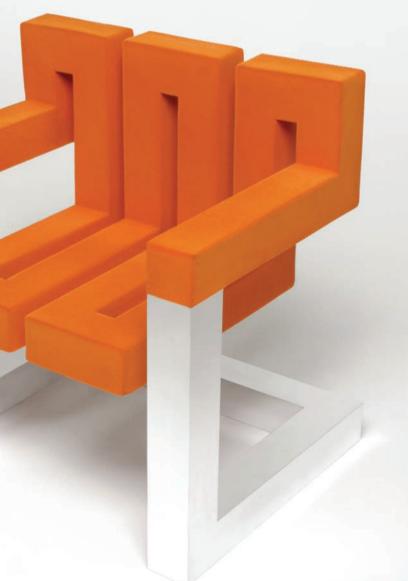

#### **Maze Chair**

If one's desires to funk up one's room, I can hardly imagine a more innovative nor a more original chair to complete your family-room, great room or foyer. Surprisingly comfortable, mixing contemporary style and neo-classicism, this chair will surely become a conversation piece!