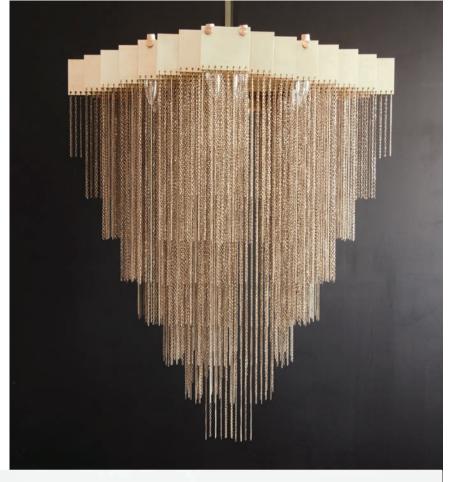

## Waterfall Chandelier

This amazing metal chain link chandelier, with its square brass patchwork top, is reminiscent of the most sophisticated art sculptures, offering a complete different perspective from the side than from the front, certainly will become the new focal point of your dining-room or foyer.